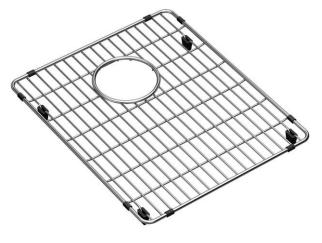

## PRODUCT SPECIFICATIONS

Elkay Crosstown Stainless Steel 13" x 15-1/2" x 1-1/4" Bottom Grid. Overall dimensions are 13" x 15-1/2" x 1-1/4".

Made of Stainless Steel

## Bottom grids are:

- Custom designed to protect and cover the bottom of your sink.
- Properly positioned opening for convenient access to drain or disposer.
- Built from solid stainless steel to resist corrosion and provide years of service.

| Material:   | Stainless Steel          |
|-------------|--------------------------|
| Finish:     | Polished Stainless Steel |
| Dimensions: | 13" x 15-1/2" x 1-1/4"   |

A Century of Tradition and Quality.