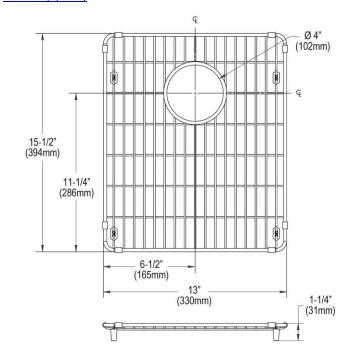

## PRODUCT SPECIFICATIONS

Elkay Crosstown Stainless Steel 13" x 15-1/2" x 1-1/4" Bottom Grid. Overall dimensions are 13" x 15-1/2" x 1-1/4".

Made of Stainless Steel

| Material:   | Stainless Steel          |
|-------------|--------------------------|
| Finish:     | Polished Stainless Steel |
| Dimensions: | 13" x 15-1/2" x 1-1/4"   |

A Century of Tradition and Quality.